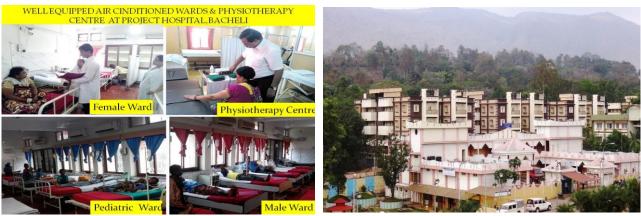

## Date and Venue of Walk-In-Interview

NMDC Apollo Central Hospital is located at the foothills of Bailadila hills:

Bacheli and Kirandul Townships at Bailadila Complex are located at the foothills of Bailadila hills surrounded by lush green forest and waterfalls. Bacheli is 30 km from Maa Danteshwari Temple Town / Dist. HQ Dantewada and 120 km from Jagdalpur which is commercial hub of Bastar and is well connected by road and rail to Raipur and Visakhapatnam. The nearest city Jagdalpur is connected by air to Raipur and Hyderabad. Nagarnar is 16 Km from Jagdalpur where a 3 MTPA capacity Greenfield Integrated Steel Plant is setting up by Government of India under Ministry of Steel. The company provides 2 BHK & 3 BHK accommodations with all amenities like 24 hrs water supply, electricity, telephone, security, pick up & drop facilities and supported by in-house maintenance. The company has high class townships with all amenities like Shopping Centres, Co-operative Stores, Cafeteria, Function hall, Cultural Associations, Banks, Officers Club with well equipped gymnasium, badminton court, Swimming Pool, Parks, CBSE schools like Kendriya Vidyalaya, DAV Public School up to XII std, ICSE school Prakash Vidyalaya.